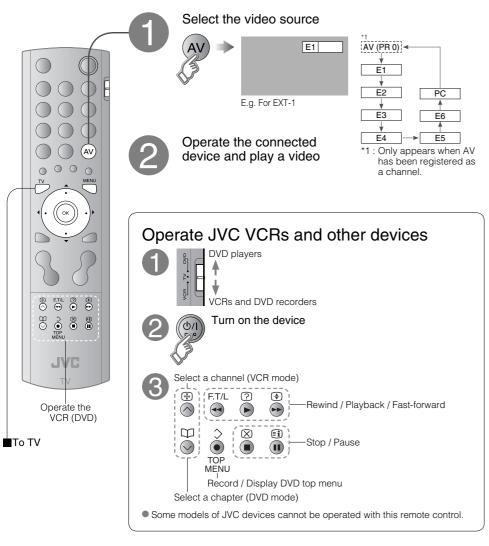

## **Basic connections**

Please read the user manuals of each device carefully before setup. It is necessary to connect an aerial to watch TV.

■Connect with other devices → "Connecting external devices" (P. 10)

### Connect a VCR / DVD recorder

Connect T-V LINK compatible recording device to EXT-2.
 T-V LINK ➡ "What is T-V LINK?" (P. 8)

• After all the connections have been made, insert the plug into an AC outlet.

# Connecting external devices VCR / DVD / other devices

You can connect many different devices to the rear panel of the TV. Please read the user manuals of each device before setting up. (Connecting cables are not supplied with this TV.)